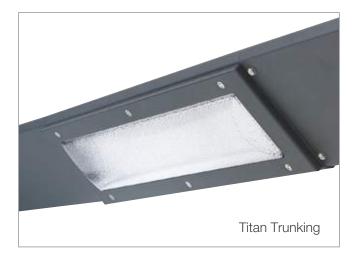

For better architectural integration, joining panels and supports are available for converting the following fittings into corner or ceiling-mounted lighting strips:

- URBALINE,
- TITAN C95,
- TITAN A45 and A30,
- ALEANE.