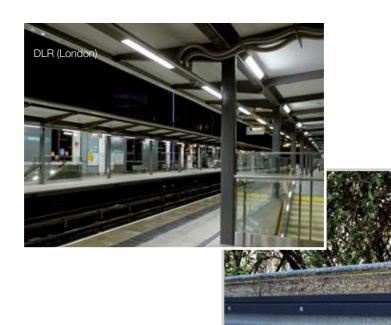

A great many special projects have already been carried out:

- Special luminaires for metro systems: Paris, Lisbon, London, ...
- Protections for embedded ground fittings: Bordeaux (Place Pey-Berland), ...
- Custom luminaires for public subways: Amsterdam, Brussels, ...
- Luminaires for prisons: Lantin (Belgium), Drammen (Norway), Hong Kong, ...
- LED luminaires for missile control centres (THALÈS).