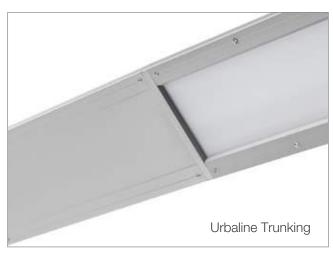

For better architectural integration, joining panels and supports are available for converting the following fittings into corner or ceiling-mounted lighting strips:

- URBALINE,
- TITAN C95,
- TITAN A45 and A30,
- ALEANE.