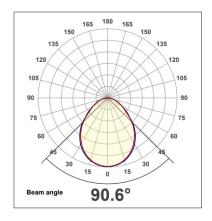

| Dimensions | CCT   | CRI | Lumens | Wattage | Efficacy (Im/W) | Weight | 60,000h |
|--------------|-----------|-----------|------------|-------|-----|--------|---------|-----------------|--------|---------|
| VF06626      | VF06626DD | VF06626CA | 600X600    | 4000K | 80  | 2600   | 21      | 122             | 3.7kg  | L85     |
| VF06629      | VF06629DD | VF06629CA | 600X600    | 4000K | 80  | 2900*  | 25      | 119             | 3.7kg  | L85     |
| VF06633      | VF06633DD | VF06633CA | 600X600    | 4000K | 80  | 3300   | 28      | 118             | 3.7kg  | L85     |

<sup>\*</sup>greenstar optimised

## Accessories

606PK 600x600 Plaster Recess Kit

### Custom Options\*

Custom Colours 3000K CRI 90 3000K CRI 90 4000K - COI Compliant

\*For all custom options, consult Energylight



# Lifetime

LED Lumen maintenance (L) values are calculated by IESNA TM21 using LM80 Chip data and In-Situ Temperature Measurement Test (ISTMT) data at an ambient of 25°C. This provides an engineered solution to LED lumen maintenance, customised Lp values at specific hours of operation are available on request.

Driver lifetime of 100,000h with an ambient of 40°C. The Vifo driver is remote mounted to reduce operating temperature and allow for ease of servicing.

 $\ensuremath{\rlap{\mbox{$\mbox{$\mbox{$\mbox{$\mbox{$\mbox{$\mbox{$\mbox{$\mbox{$\mbox{$\mbox{$\mbox{$\mbox{$\mbox{$\mbox{$\mbox{$\mbox{$\mbox{$\mbox{$\mbox{$\mbox{$\mbox{$\mbox{$\mbox{$\mbox{$\mbox{$\mbox{$\mbox{$\mbox{$\mbox{$\mbox{$\mbox{$\mbox{$\mbox{$\mbox{$\mbox{$\mbox{$\mbox{$\mbox{$\mbox{$\mbox{$\mbox{$\mbox{$\mbox{$\mb