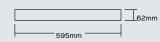

## Order Codes

| Fixed Output | DALI      | Casambi   | Dimensions | CCT   | CRI | Lumens | Wattage | Efficacy (Im/W) | Weight | 60,000h |
|--------------|-----------|-----------|------------|-------|-----|--------|---------|-----------------|--------|---------|
| VF06626      | VF06626DD | VF06626CA | 600X600    | 4000K | 80  | 2600   | 21      | 122             | 3.7kg  | L85     |
| VF06629      | VF06629DD | VF06629CA | 600X600    | 4000K | 80  | 2900*  | 25      | 119             | 3.7kg  | L85     |
| VF06633      | VF06633DD | VF06633CA | 600X600    | 4000K | 80  | 3300   | 28      | 118             | 3.7kg  | L85     |