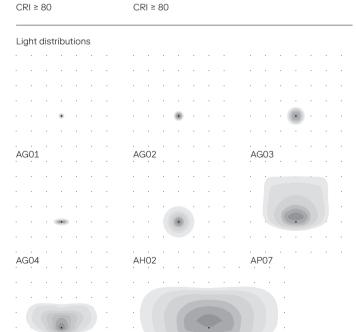

## Application area

Architectural floodlighting, object and effect lighting, floor mounting, wall mounting and ceiling mounting.

Power 290 lm, 5.0 W, 350 mA

740 lm, 9.5 W, 700 mA

Beam angle spot optics 10°

26° 50°

8-40°

Weight 1.9 kg

Colour temperature

More colour rendering indexes upon request

AS07

Warm white  $\rightarrow$  3.000 K

Neutral white → 4.000 K

AP06