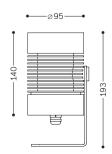

26° 50°

8-40°

Weight 1.9 kg

Colour temperature

More colour rendering indexes upon request

AS07

Warm white  $\rightarrow$  3.000 K

Neutral white → 4.000 K