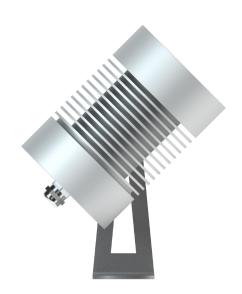

## **PROJECTORS**

T +39 0471 62 30 87 mail@ewo.com ewo.com

Projector housing in aluminum, silver anodized, mounting bracket in stainless steel satin finish, cover made of tempered safety glass, screw joints in stainless steel, silicone gasket, cable connection in nickel-plated brass.

## Lighting technology

4 high-performance LEDs, metal core circuit board, precision lenses made of PMMA, internal driver, incl. 1–5 m connection cable.

## Application area

Architectural floodlighting, object and effect lighting, floor mounting, wall mounting and ceiling mounting.

Power 290 lm, 5.0 W, 350 mA

740 lm, 9.5 W, 700 mA

Beam angle spot optics 10°