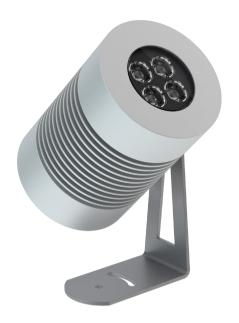

## **PROJECTORS**

T +39 0471 62 30 87 mail@ewo.com ewo.com

Projector housing in aluminum, silver anodized, mounting bracket in stainless steel satin finish, cover made of tempered safety glass, screw joints in stainless steel, silicone gasket, cable connection in nickel-plated brass.

## Lighting technology

4 high-performance LEDs, metal core circuit board, precision lenses made of PMMA, internal driver, incl. 1–5 m connection cable.

## Application area

Architectural floodlighting, object and effect lighting, floor mounting, wall mounting and ceiling mounting.

Power 290 lm, 5.0 W, 350 mA

740 lm, 9.5 W, 700 mA

Beam angle spot optics 10°