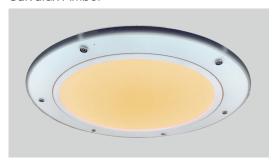

#### Design

Designed for use in inpatient health facilities with an aesthetic designed to replicate lighting in a residential environment, luminaire body is white powdercoat, custom colours available on request.