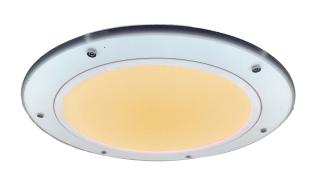

#### Design

Designed for use in inpatient health facilities with an aesthetic designed to replicate lighting in a residential environment, luminaire body is white powdercoat, custom colours available on request.

## Salvalux White 3000K

| 3000K Specification |          |         |
|---------------------|----------|---------|
|                     | CRI      | 90      |
|                     | MDER     | 0.49    |
|                     | Output   | 2600 lm |
|                     | Efficacy | 90 lm/W |