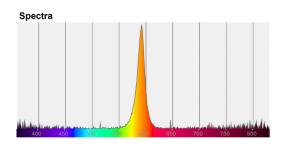

Salvalux Amber

Amber

| CCT    | 1850 K |
|--------|--------|
| MDER   | 0.03   |
| Output | 120 lm |

Salvalux RGB

RGB

| Red   | 25 lm |
|-------|-------|
| Green | 90 lm |
| Blue  | 20 lm |