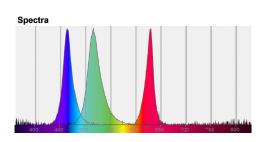

Salvalux Amber

Amber

| CCT    | 1850 K |
|--------|--------|
| MDER   | 0.03   |
| Output | 120 lm |

Salvalux RGB

RGB

| Red   | 25 lm |
|-------|-------|
| Green | 90 lm |
| Blue  | 20 lm |