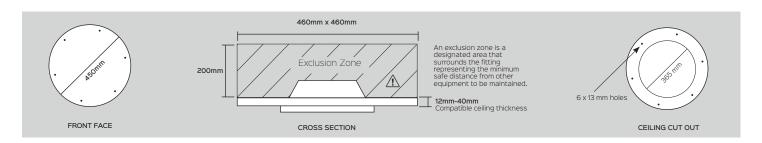

#### Installation

Luminaire designed for recessed installation with a suitably robust ceiling system that eliminates the risk of penetration or pull-through, and where protection from unathorised access is priority. Includes backing plate to topside of ceiling and Tamper proof screws as standard. Luminaire must not be covered with insulation. Servicing can be both room side and ceiling side.

### Specification Data

| Colour Rendering | 80+Ra                        |
|------------------|------------------------------|
| Weight           | 5.5 kg + drivers             |
| LED Lifetime     | L80 @>72,000h                |
| Driver Lifetime  | 100,000h                     |
| Servicing        | Access room and ceiling side |