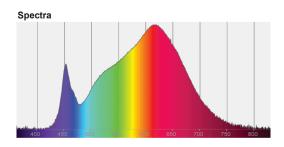

## Salvalux White 3000K

| 3000K Specification |          |         |
|---------------------|----------|---------|
|                     | CRI      | 90      |
|                     | MDER     | 0.49    |
|                     | Output   | 2600 lm |
|                     | Efficacy | 90 lm/W |