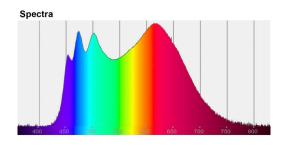

0%

MES %

Salvalux White 4000K - Melanopic Enriched

4000K Melanopic Enriched

| CRI      | 85      |
|----------|---------|
| MDER     | 0.8     |
| Output   | 2900 lm |
| Efficacy | 82 lm/W |
| MES %    | 78%     |