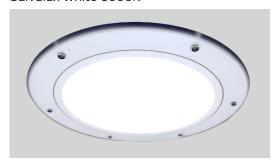

## Salvalux White 3000K

| 3000K Specification |          |         |
|---------------------|----------|---------|
|                     | CRI      | 90      |
|                     | MDER     | 0.49    |
|                     | Output   | 2600 lm |
|                     | Efficacy | 90 lm/W |