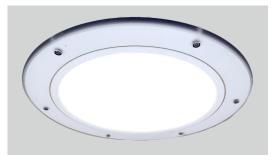

#### Design

Designed for use in inpatient health facilities with an aesthetic designed to replicate lighting in a residential environment, luminaire body is white powdercoat, custom colours available on request.